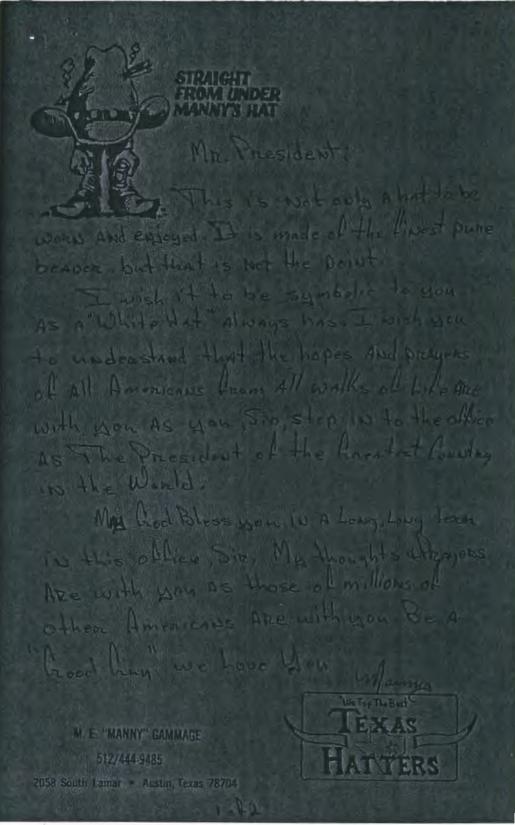

Thank you and your family for the beautiful beaver cowboy hat that Governor Bill Clements presented to me in the Oval Office recently. I understand that you designed and made the hat while your wife and daughter made the band. The workmanship was excellent, and I am most proud to have such a fine hat.

I hope that some day we will have an opportunity to meet one another. Until then, many thanks for such a fine gift.

Sincerely,

RONALD REAGAN "

Mr. M. E. Gammage 2058 South Lamar Austin, Texas 78704

RR:Fischer/Livingston:elb cc: H. von Damm/D.Fischer/D.Livingston/CF

10

The Mat was made and designed by me. The band was made key me with and damphter The geld work by me special of he work by me special of he will be the treat.

"Le I he of he will be the treat."

"Cool huy President in Mars S

M. E. "MANNY" GAMMAGE 512/444-9485

2058 South Lamar . Austin, Texas 78704

2012

24 Feb. 81

Mr. M.E. Gammage 2058 South Lamar Austin, Texas 78704

Dear Mr. Gammage:

I want to take this opportunity to thank you and your family for work the beautiful beaver cowboy hat that Governor Bill Clements presented to me in the Oval Office recently. I understand that you designed and made the hat while your wife and daughter made the band. The workmanship was the excellent finest and I am most proud to have such a fine hat.