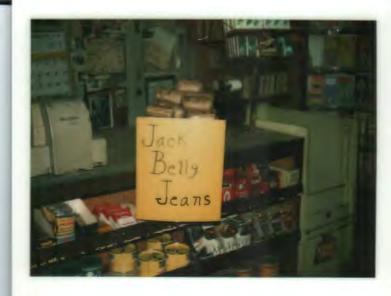

and it is

Blue River, Oregon 97413 February 23, 1981

Honorable Ronald Reagan
President, United States of America
The White House
Washington, D.C.

Dear Mr. President:

We have a General Store on the beautiful McKenzie River in Oregon, where Herbert Hoover used to vacation and quite often traded at our store.

We are sending you a pound of Jack Belly Jeans.

We have had Black Jelly Beans for sale on our counter for over twenty years.

When in Oregon stop by and replenish your supply.

Respectfully hellips 9. E Phillips

Phils' Phine Phoods J.W. Phillips and

K.E. Phillips

JWP:al

March 27, 1981

#200 MG G\_TOO2

Dear Mr. Zankman:

You were good to think of me and I want you to know how pleased I am by your kindness. Thank you for remembering me with the assortment of jelly beans with the "pectin base".