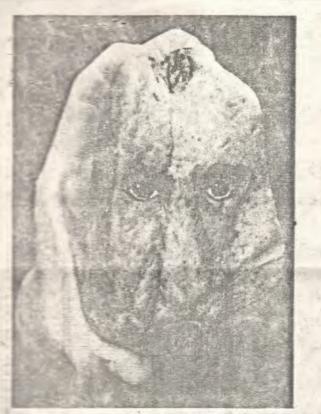

Gall Keener's rock creations of Richard Nixon, a cute face and a water buffalo.

I am hoping I can paint a rock to resemble you, but the process of finding just the right rock is

iging and can't be

Gall Keener of Massillon collects odd-shaped rocks and paints them to resemble animals or famous people. Richard Nixon and Barbra Streisand have been captured on Miss Keener's stony canvas. Page A-13.