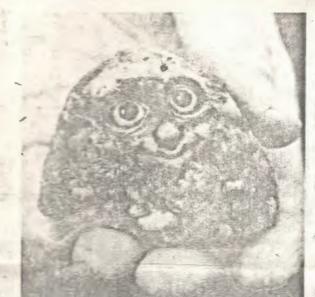

CH

**520619** 

4690

ETDO2

Dear Mrs. Keener:

Thank you for remembering me in such a thoughtful way. I wanted you to know how much I appreciate your kindness and that I look forward to enjoying your handpainted elephant rock.

#### Dear President Reagan;

The enclosed elephant I painted especially for you for your Inauguration. Then I hesitated to send it to you, since it is not a very elegant gift. I asked Mrs. Regula whether she thought a painted rock would be suitable for a President, and she said she thought you would like it. She graciously said they would make sure you got it.

I hope you can find room for an elephant that is "different" among all your fine gifts.

Sincerely, Gail Reener

(Mrs.) Gail Keener

Is. If you ever find a rock lying around the White House (or dig one up while making post holes at your ranch) that you could autograph, I would be delighted and honored to have it.

Gall Keener's rock creations of Richard Nixon, a cute face and a water buffalo.