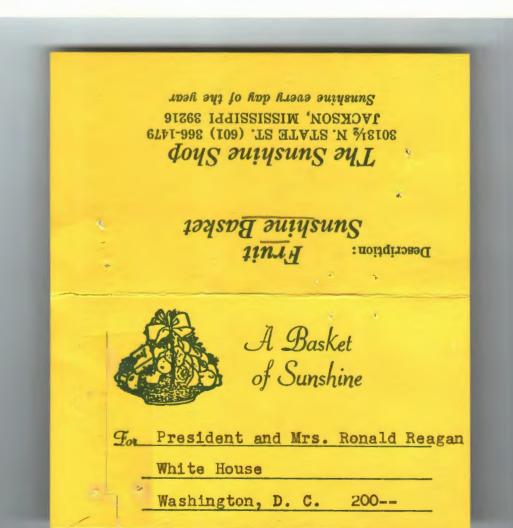

#### April 15, 1981

PERSONAL

Dear Friends:

I was happy to receive your thoughtful gift. Knowing of your friendship encourages me daily.

The

5

From the bottom of my heart, thank you for caring.

RONALD REAGAN

Sincerely,

The Staff of the Sunshine Shop 3013-1/2 North State Street Jackson, Mississippi 39216

RR/AVH/MP/las--s PG-6B

Sift - fruit bastet - get well

| Date <u>4-10-81</u><br><u>GIFT UNIT</u><br>Letter # <u>BG-6B</u><br>Fill-in:<br>Dear Friends:<br>Special Instructions: <u>add</u> | Date <u>4-10-81</u><br><u>GIFT UNIT</u><br>Letter # <u>BG6B</u><br>Fill-in:<br>Dear Friends:      |                                                                                                                                                                                                                                                                                                                                                                                                                                                                                                                                                                                                                                                                                                                                                                                                                                                                                                                                                                                                                                                                                                                                                                                                                                                                                                                                                                                                                                                                                                                                                                                                                                                                                                                                                                                                                                                                                                                                                                                                                                                                                                                                |
|-----------------------------------------------------------------------------------------------------------------------------------|---------------------------------------------------------------------------------------------------|--------------------------------------------------------------------------------------------------------------------------------------------------------------------------------------------------------------------------------------------------------------------------------------------------------------------------------------------------------------------------------------------------------------------------------------------------------------------------------------------------------------------------------------------------------------------------------------------------------------------------------------------------------------------------------------------------------------------------------------------------------------------------------------------------------------------------------------------------------------------------------------------------------------------------------------------------------------------------------------------------------------------------------------------------------------------------------------------------------------------------------------------------------------------------------------------------------------------------------------------------------------------------------------------------------------------------------------------------------------------------------------------------------------------------------------------------------------------------------------------------------------------------------------------------------------------------------------------------------------------------------------------------------------------------------------------------------------------------------------------------------------------------------------------------------------------------------------------------------------------------------------------------------------------------------------------------------------------------------------------------------------------------------------------------------------------------------------------------------------------------------|
| Letter # PG-6B<br>Fill-in:<br>Dear Friends:<br>Special Instructions: add                                                          | Letter # PG-6B<br>Fill-in:<br>Dear Friends:<br>Special Instructions: add<br>Personal on letter +. | Land and the second sec |
| Fill-in:<br>Dear Friends:<br>Special Instructions: all                                                                            | Fill-in:<br>Dear Friends:<br>Special Instructions: add<br>Personal on letter +.                   | GIFT UNIT                                                                                                                                                                                                                                                                                                                                                                                                                                                                                                                                                                                                                                                                                                                                                                                                                                                                                                                                                                                                                                                                                                                                                                                                                                                                                                                                                                                                                                                                                                                                                                                                                                                                                                                                                                                                                                                                                                                                                                                                                                                                                                                      |
| Dear Friends:<br>Special Instructions: add                                                                                        | Dear Friends:<br>Special Instructions: add<br>Personal on letter +.                               | Letter # 96-60                                                                                                                                                                                                                                                                                                                                                                                                                                                                                                                                                                                                                                                                                                                                                                                                                                                                                                                                                                                                                                                                                                                                                                                                                                                                                                                                                                                                                                                                                                                                                                                                                                                                                                                                                                                                                                                                                                                                                                                                                                                                                                                 |
| Special Instructions: add                                                                                                         | Special Instructions: add<br>Personal on letter +.                                                | Fill-in:                                                                                                                                                                                                                                                                                                                                                                                                                                                                                                                                                                                                                                                                                                                                                                                                                                                                                                                                                                                                                                                                                                                                                                                                                                                                                                                                                                                                                                                                                                                                                                                                                                                                                                                                                                                                                                                                                                                                                                                                                                                                                                                       |
| Special Instructions: add                                                                                                         | Special Instructions: add<br>Personal on letter +.                                                |                                                                                                                                                                                                                                                                                                                                                                                                                                                                                                                                                                                                                                                                                                                                                                                                                                                                                                                                                                                                                                                                                                                                                                                                                                                                                                                                                                                                                                                                                                                                                                                                                                                                                                                                                                                                                                                                                                                                                                                                                                                                                                                                |
| Special Instructions: add                                                                                                         | Special Instructions: add<br>Personal on letter +.                                                |                                                                                                                                                                                                                                                                                                                                                                                                                                                                                                                                                                                                                                                                                                                                                                                                                                                                                                                                                                                                                                                                                                                                                                                                                                                                                                                                                                                                                                                                                                                                                                                                                                                                                                                                                                                                                                                                                                                                                                                                                                                                                                                                |
|                                                                                                                                   | Personal on letter +.                                                                             |                                                                                                                                                                                                                                                                                                                                                                                                                                                                                                                                                                                                                                                                                                                                                                                                                                                                                                                                                                                                                                                                                                                                                                                                                                                                                                                                                                                                                                                                                                                                                                                                                                                                                                                                                                                                                                                                                                                                                                                                                                                                                                                                |
|                                                                                                                                   | Risovali on letter .                                                                              |                                                                                                                                                                                                                                                                                                                                                                                                                                                                                                                                                                                                                                                                                                                                                                                                                                                                                                                                                                                                                                                                                                                                                                                                                                                                                                                                                                                                                                                                                                                                                                                                                                                                                                                                                                                                                                                                                                                                                                                                                                                                                                                                |
| mecope .                                                                                                                          |                                                                                                   | Initial: 9                                                                                                                                                                                                                                                                                                                                                                                                                                                                                                                                                                                                                                                                                                                                                                                                                                                                                                                                                                                                                                                                                                                                                                                                                                                                                                                                                                                                                                                                                                                                                                                                                                                                                                                                                                                                                                                                                                                                                                                                                                                                                                                     |
| Initial: 7                                                                                                                        |                                                                                                   | 8101541                                                                                                                                                                                                                                                                                                                                                                                                                                                                                                                                                                                                                                                                                                                                                                                                                                                                                                                                                                                                                                                                                                                                                                                                                                                                                                                                                                                                                                                                                                                                                                                                                                                                                                                                                                                                                                                                                                                                                                                                                                                                                                                        |
| 9                                                                                                                                 |                                                                                                   |                                                                                                                                                                                                                                                                                                                                                                                                                                                                                                                                                                                                                                                                                                                                                                                                                                                                                                                                                                                                                                                                                                                                                                                                                                                                                                                                                                                                                                                                                                                                                                                                                                                                                                                                                                                                                                                                                                                                                                                                                                                                                                                                |