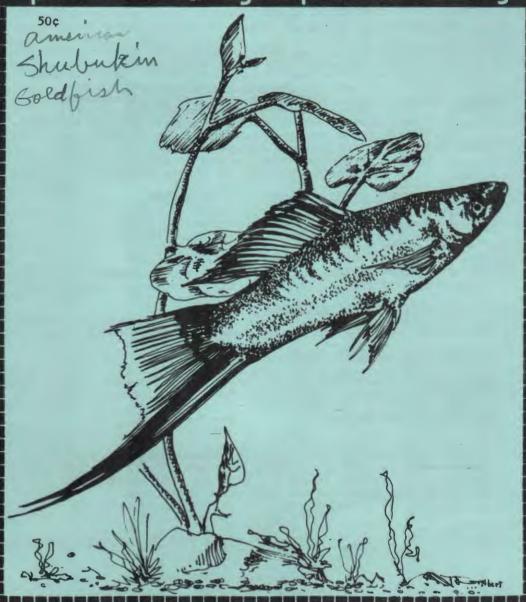

National Archives Catalogue: <a href="https://catalog.archives.gov/">https://catalog.archives.gov/</a>

GH

#200 GIOOL NROO2 PPO11

Dear Mr. Hilburn:

This is to express my thanks to you and the Potomac Aquarium Society for the handsome aquarium that you provided for the American Shubunkin goldfish which Barnaby Bullard sent to me. "Ronald Reagan II" certainly has been enjoying the tank, and I greatly appreciate the patience you spent in assembling his bright new home. Because of your expertise, I am confident that my namesake will be assured a long and healthful life.

# RONALD REAGAN A

Mr. Wayne Hilburn 7404 Inzer Street Springfield, Virginia 22151

Encl: Color photo of the aquarium & fish

RR: AVH: MP: CMF: ms--

Dift - aquarium to hause goldfish, "Ronald Blagan II" (quien by Barnaby Bullard)

Best Wishes,
Wayne M. Hilburn
Potomac Valley Aquarium Society

P.S.

fish is an Shubunkin

Calico (mixed coloring)

American Shubunkin (has body shape

of american strain of comet

soldfish -