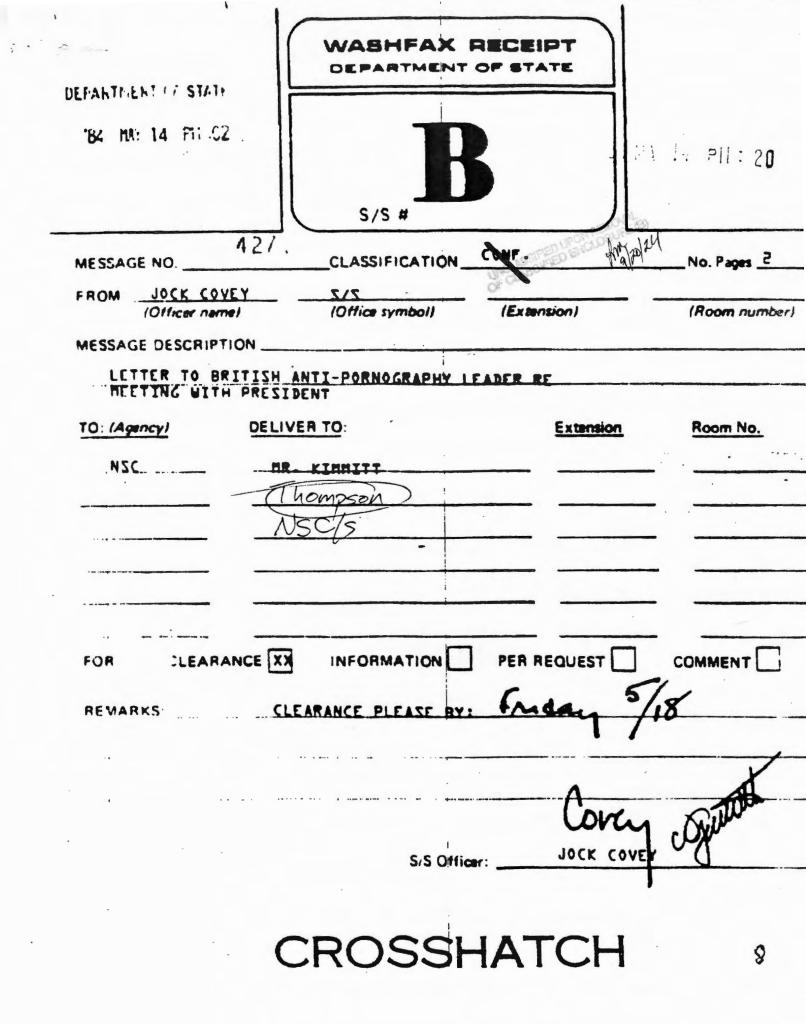

| .3                  |                            |                      |                                                                                                                                                                                                                                                                                                                                                                                                                                                                                                                                                                                                                                                                                                      |
|---------------------|----------------------------|----------------------|------------------------------------------------------------------------------------------------------------------------------------------------------------------------------------------------------------------------------------------------------------------------------------------------------------------------------------------------------------------------------------------------------------------------------------------------------------------------------------------------------------------------------------------------------------------------------------------------------------------------------------------------------------------------------------------------------|
|                     | MENT CE STALE DEPARTME     | X RECEIPT            | NECEIVED<br>84 MAY 10 PI: 170                                                                                                                                                                                                                                                                                                                                                                                                                                                                                                                                                                                                                                                                        |
| ∙ URGE              | NT NT                      | B                    | SITUATION ROOM                                                                                                                                                                                                                                                                                                                                                                                                                                                                                                                                                                                                                                                                                       |
| MESSAGE NO          | 418                        | ON CONFILENTIAL      | No. Pages 3                                                                                                                                                                                                                                                                                                                                                                                                                                                                                                                                                                                                                                                                                          |
| FROM: CHILL         | 2\2                        | 22540                | 10/4                                                                                                                                                                                                                                                                                                                                                                                                                                                                                                                                                                                                                                                                                                 |
| (Officer            | RIPTION CABLE TO SAN SALV  | (Extension)          | (Room number)<br>TORY LETTERS FOR                                                                                                                                                                                                                                                                                                                                                                                                                                                                                                                                                                                                                                                                    |
|                     | AUBUISSON AND MAGANA       |                      |                                                                                                                                                                                                                                                                                                                                                                                                                                                                                                                                                                                                                                                                                                      |
| DURATE              | ADBUISSON AND HAGANA       |                      |                                                                                                                                                                                                                                                                                                                                                                                                                                                                                                                                                                                                                                                                                                      |
| TO: (Agency)<br>NSC | DELIVER TO:<br>BOB KIMMITT | Extensio<br>456-2224 | n Room No.                                                                                                                                                                                                                                                                                                                                                                                                                                                                                                                                                                                                                                                                                           |
| NSC                 | CONSTANTINE MENGES         | 395-3552             |                                                                                                                                                                                                                                                                                                                                                                                                                                                                                                                                                                                                                                                                                                      |
|                     | + NSC/S                    |                      | and and a second s |
|                     | + Thompson                 |                      |                                                                                                                                                                                                                                                                                                                                                                                                                                                                                                                                                                                                                                                                                                      |
|                     | - FINON - SOL              |                      |                                                                                                                                                                                                                                                                                                                                                                                                                                                                                                                                                                                                                                                                                                      |
|                     | -                          |                      |                                                                                                                                                                                                                                                                                                                                                                                                                                                                                                                                                                                                                                                                                                      |
|                     | RANCE INFORMATION          | _                    |                                                                                                                                                                                                                                                                                                                                                                                                                                                                                                                                                                                                                                                                                                      |
| -                   |                            |                      | -                                                                                                                                                                                                                                                                                                                                                                                                                                                                                                                                                                                                                                                                                                    |
|                     | C S OH                     | icer: <u>BM</u>      | Mi /A28                                                                                                                                                                                                                                                                                                                                                                                                                                                                                                                                                                                                                                                                                              |
| 'a                  | CROSS                      | HATCH                | Sun Guerat                                                                                                                                                                                                                                                                                                                                                                                                                                                                                                                                                                                                                                                                                           |
| RETURN              | TIME-STAMPED               | COVERSH              | FT TO SIS                                                                                                                                                                                                                                                                                                                                                                                                                                                                                                                                                                                                                                                                                            |