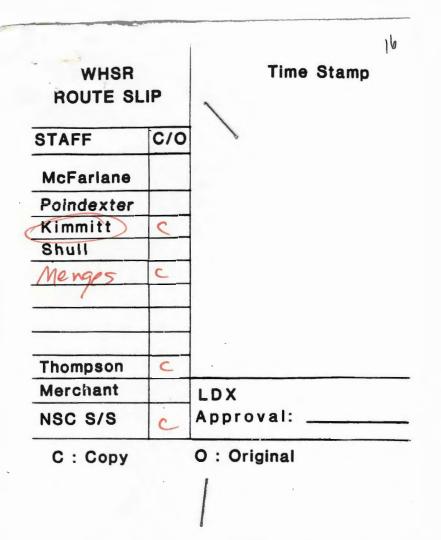

#### Attachment

TAB I Memo to Mike Baroody with attached proposed press conference material

13 **National Security Council** The White House System # Package # SEQUENCE TO HAS SEEN DISPOSITION Dep. Exec. Sec'y K **Bob Kimmitt** 2 John Poindexter **Tom Shull** 3 Wilma Hall **Bud McFarlane** 5 **Bob Kimmitt NSC** Secretariat 5-18-84 14 Situation Room Per Bob Kimmit -D = Dispatch N = No further Action I = Information A = Action R = Retain This is OBE. Deaver Other cc: VP Meese Baker detters being submitted. Should be seen by: COMMENTS Please clear. C. Cluda ). Bud, b One Elen 5/11 15 DONOT CLEAR UNTIL APPROVAL FROM Kimmit (PER. P. THOMPSON 1118)