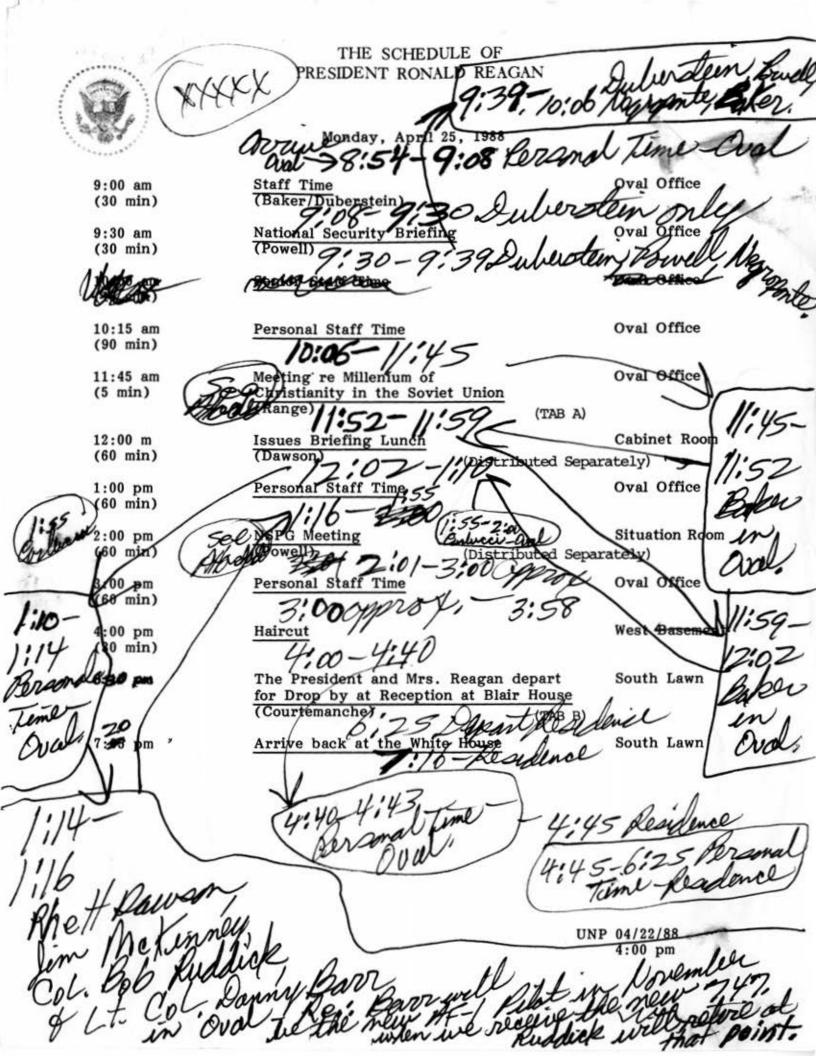

3:40  | The First Lady to the Second Floor                                    |
| 4:30  | Guests arrive State Floor for In Performance                          |
| 5:01  | The President and First Lady to the East Room                         |
| 5:03  |                                                                       |
| 6:02  | Performance concludes                                                 |
| 6:10  | The President and First Lady in front of Blue Room for receiving line |
| 7:02  | Maureen and Dennis to the Second Floor                                |
| 7:04  | Dinner for the President, Mrs. Reagan, Maureen and Dennis             |
| 10:29 | Retired                                                               |

Houseguests Maureen Reagan & Dennis Revell - Lincoln Bedroom



Baker/Duberste :30 am (30 min) (Powell) 10:00 am Personal Staff ( hr 30 min) 1:30 am 30 min Lunch with Outstanding 60 min) (TAB B) ersonal Staff Time Oval Office (60 min) 2700 pm East Room (20 min) 2:30 pm (30 min) 3:00 pm Personal Staff Time oval Taping Session (Dolan/Board) (TAB D) Library/Map Room Armed Førces Day Message Dinner honoring Charles Wick Salute to Kennedy Center Honorees Creative Arts Rehabilitation Center Cinco de Mayo Observance Irving Berkin's 100th Anniversary Trubutto to Cy for american lase UNP 04/25/88 6:46 pm

3:55-3:57 Burnal Time-Oval Sen. Lab Kasten, Re: Trude Vela Book to from of page



### Wednesday, April 27

| 8:47  | The President to the Oval Office                            |
|-------|-------------------------------------------------------------|
| 9:59