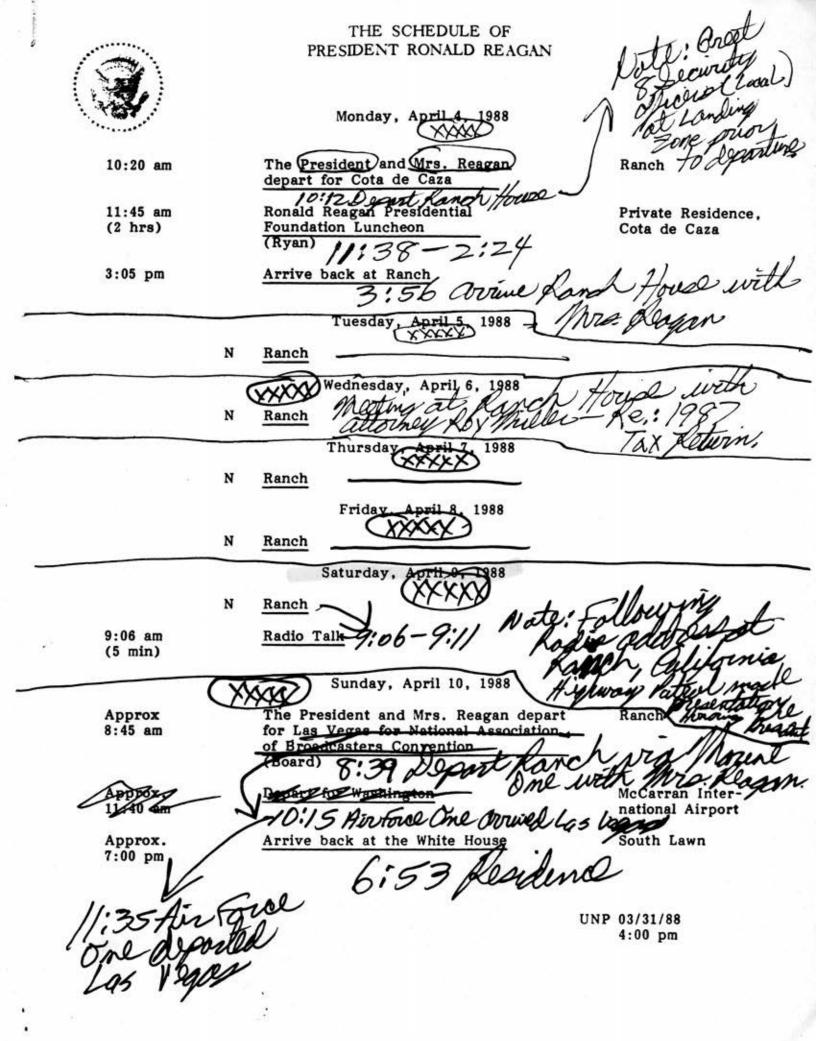

------------------------------------------------------|
| 1:13 | 1:15 | R | The President talked with his Assistant for National Security Affairs, Colin L. Powell. |

APRIL 8, 1988

RANCHO DEL CIELO SANTA BARBARA, CALIFORNIA

8:42 a.m. FRIDAY

| 8:42 | 8:48 | R | The President talked with his Chief of Staff, Howard H. Baker, Jr.                       |
|------|------|---|------------------------------------------------------------------------------------------|
| 9:16 | 9:18 | P | The President talked with his Deputy Assistant and Personal Secretary, Kathleen Osborne. |
| 9:29 | 9:31 | P | The President talked with Secretary of Education William J. Bennett.                     |
| 9:39 | 9:42 | R | The President talked with his Deputy Chief of                                            |



RANCHO DEL CIELO SANTA BARBARA, CALIFORNIA APRIL 9, 1988

9:06 a.m. SATURDAY

| 9:06 | 9:11 |   | The President made a Radio Address to the Nation on economic growth and the intermediate-range nuclear force treaty. |
|------|------|---|----------------------------------------------------------------------------------------------------------------------|
| 9:51 | 9:55 | R | The President talked with his Chief of Staff,<br>Howard H. Baker, Jr.                                                |
| 9:14 |      | P | The President gave a message to the Signal Board operator.                                                           |

add Celef. Hyung patrol man
presentation \_\_\_\_

| 1                                      |                | THE SCHEDULE OF