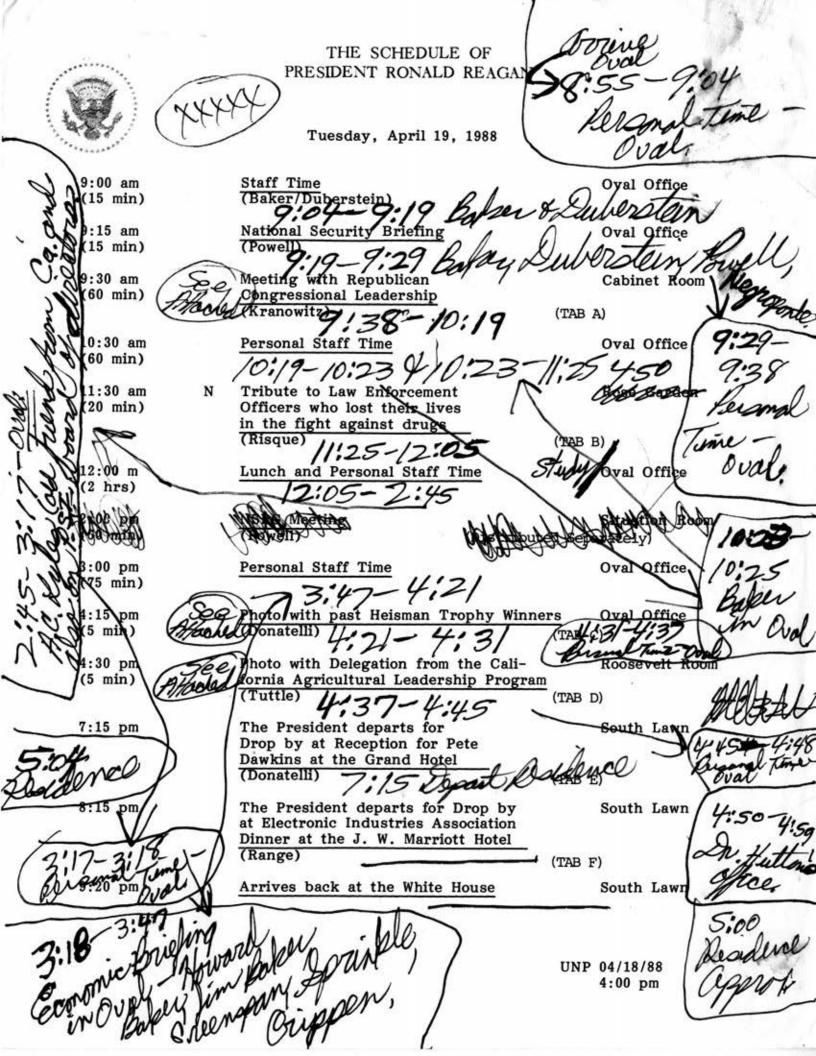

Office (30 min) (TAB D) Oval Office 2:30 pm Personal Staff Time (75 min) 151-2:50 Photo with Crime Victims Oval Offic 3:45 pm (TAB E) (5 min) with First Lady's Office Staff Oval Office 4:15 pm (5 mi/h) (TAB F) Oval Office 4:30 pm The President departs for South Lawr 6:55 ph Senator Laxalt's Lamb Fry at the George Town Club Arrives back at the White House 9 30 pm

#### Monday, April 18

- 7:35 Breakfast for the President and First Lady
- 8:53 The President to the Oval Office
- 4:30 The President to the Second Floor
- 6:40 Maureen to the Second Floor
- 6:41 Grey Terry to the Second Floor for the President
- 6:55 The President departs for the Georgetown Club, Sen. Laxalt's Lamb Fry.
- 9:45 The President to the Second Floor
- 11:15 Retired

#### Houseguest:

Maureen Reagan - Lincoln Bedroom



# Tuesday, April 19

| 7:35  | Breakfast for the President and Mrs. Reagan                          |
|-------|----------------------------------------------------------------------|
| 8:55  | The President to the Oval Office                                     |
| 11:35 | The President and First Lady to rm. 450 EOB                          |
|       | to attend service for Drug Law Enforcement Officers                  |
| 12:06 | The President to the Oval Office, the First Lady to the Second Floor |
| 4:50  | The President to the Second Floor                                    |
| 6:30  | Dinner for the President, First Lady, and Maureen                    |
| 7:20  | The President departs for the Grand Hyatt Hotel                      |
| 8:58  | The President to the Second Floor