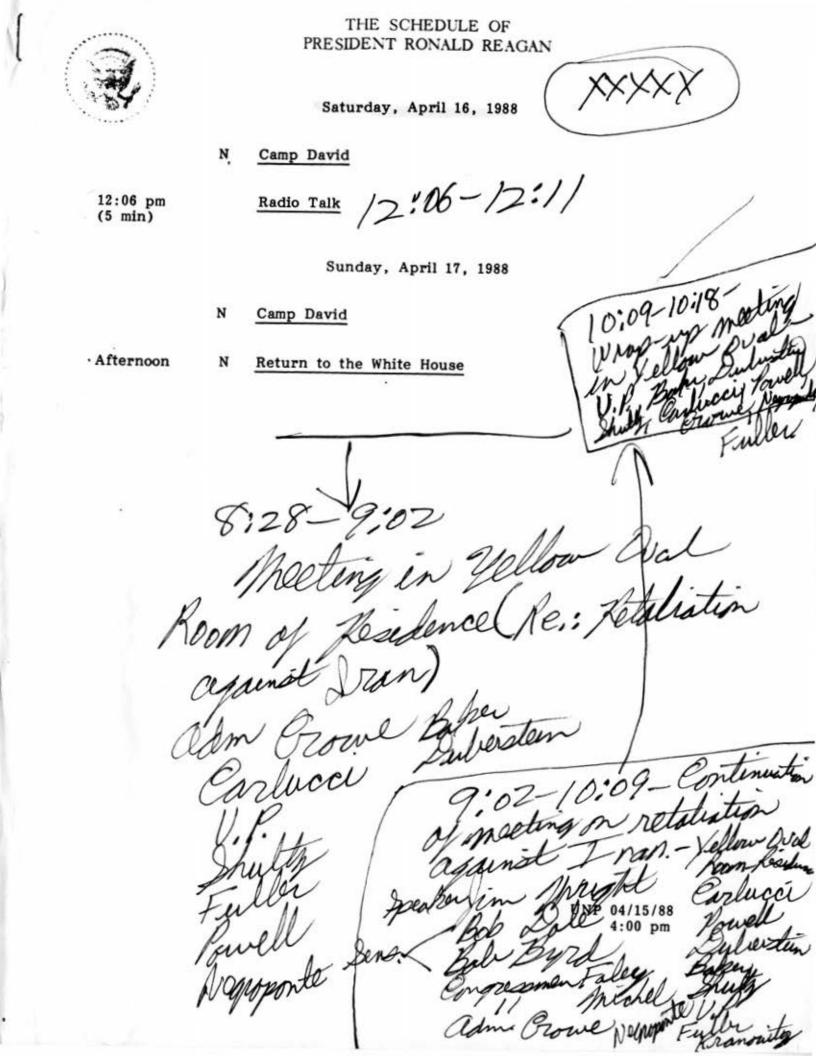

|

Houseguest:

Maureen Reagan - Lincoln Bedroom

## PRESIDENTIAL MOVEMENTS

# Washington, D. C. LOCATION Camp David, Maryland

DATE 15 April 1988

## TIME

### MOVEMENTS





THE SCHEDULE OF PRESIDENT RONALD REAGAN

Saturday, April 16, 1988



| N  | Camp | David |
|----|------|-------|
| 14 | Camp | David |

12:06 pm (5 min) Radio Talk

12:06-12:11

Sunday, April 17, 1988

N Camp David

· Afternoon N Return to the White House

Wrop 10:18 methy

Room of Lesidence (Re.: Letalistican Carlacci Gran)

Carlacci G:02-10:09-Conting

V.F. H. Grand Jamesting on retalistican

Of Meeting on Real Sulland

Of Meeting on Real

## PRESIDENTIAL MOVEMENTS

Camp David, Maryland
LOCATION Washington, D.C.

| TIME | MOVEMENTS                        |  |
|------|----------------------------------|--|
| 1129 | Depart Camp David via Marine One |  |
| 1157 | Arrive South Grounds             |  |
| 1158 | Residence                        |  |
|      |