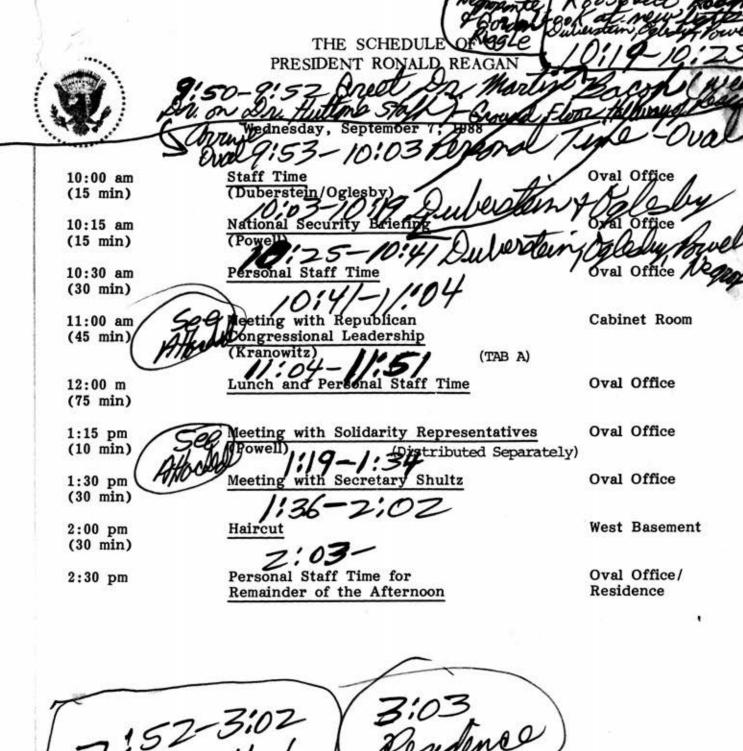

# THE WHITE HOUSE WASHINGTON

SEP 7. 88

ELLEN,

TWO MORE MEETINGS.

BOTH SEPTEMBER 9. 88

- OVAL OFFICE, 1:15 - 1:25 PM

JANUSZ ONYSZKIEWICZ

JOANNA ONY SZKIEWIOZ (POLISH SOLIDARITY)

M. B. OGLESBY

COLIN POWELL

BARRY LOWENKRON, (NSC)

TOM SIMONS

- OVAL OFFICE, 2:30 -2:

AMB TIMOTHY L. TOWELL - PARA GUAY

DANE TOWELL - HOTHER WIFE

DANE TOWELL - DAUGHTER

ELEANOR TOWELL - NOTHER

JACKIE TILLMAN - NSC

MARYBEL BATJER TIMOTHY TOWELL - SON

MARY KAY

|                      | THE SCHEDULE OF PRESERVATION COPY PRESIDENT RONALD REAGAN. Thursday, September 8, 1988                                                                                                                                       |  |
|----------------------|------------------------------------------------------------------------------------------------------------------------------------------------------------------------------------------------------------------------------|--|
|                      | P. Sarred Sec. Sec. Sec.                                                                                                                                                                                                     |  |
|                      | Thursday, September 8, 1988                                                                                                                                                                                                  |  |
| 9:00 am<br>(30 min)  | Staff Time Oval Office (Duberstein/Oglesby)                                                                                                                                                                                  |  |
| 9:30 am<br>(30 min)  | National Security Briefing Oval Office (Powell)                                                                                                                                                                              |  |
| 10:00 am<br>(60 min) | Personal Staff Time Oval Office                                                                                                                                                                                              |  |
| (60 min)             | NSPG Meeting Situation Room (Powell) (Distributed Separately)                                                                                                                                                                |  |
| 12:00 m<br>(75 min)  | Lunch and Personal Staff Time Oval Office                                                                                                                                                                                    |  |
| 1:15 pm<br>(10 min)  | Greet Executive Women in Government Rose Garden (TAB A)                                                                                                                                                                      |  |
| 1:40 pm<br>(5 min)   | Photo with US/Hispanic Chamber Oval Office of Comperce Board of Directors                                                                                                                                                    |  |
| 1:45 pm<br>(75 min)  | Personal Staff Time (TAB B)  Oval Office                                                                                                                                                                                     |  |
| 3:00 pm<br>(30 min)  | Meeting with Richard Wirthlin (TAB C)                                                                                                                                                                                        |  |
| 3:30 pm<br>(30 min)  | Personal Staff Time Oval Office                                                                                                                                                                                              |  |
| 4:00 pm<br>(10 min)  | Drop by Farewell Reception Roosevelt Room  for Kenneth Cribb  (Cribb)  (TAB D)                                                                                                                                               |  |
| 4:25 pm (5 min)      | Photo Session with George O'Neill (TAB E)                                                                                                                                                                                    |  |
| 4:30 pm<br>(30 min)  | Taping Session (Dolan/Board) (TAB F) Library  1. National Alliance of Business  2. Eagle Forum Leadership Conference  3. Annual Meeting of Otolaryngology  4. Salute to Paul Harvey  5. National Association of Broadcasters |  |