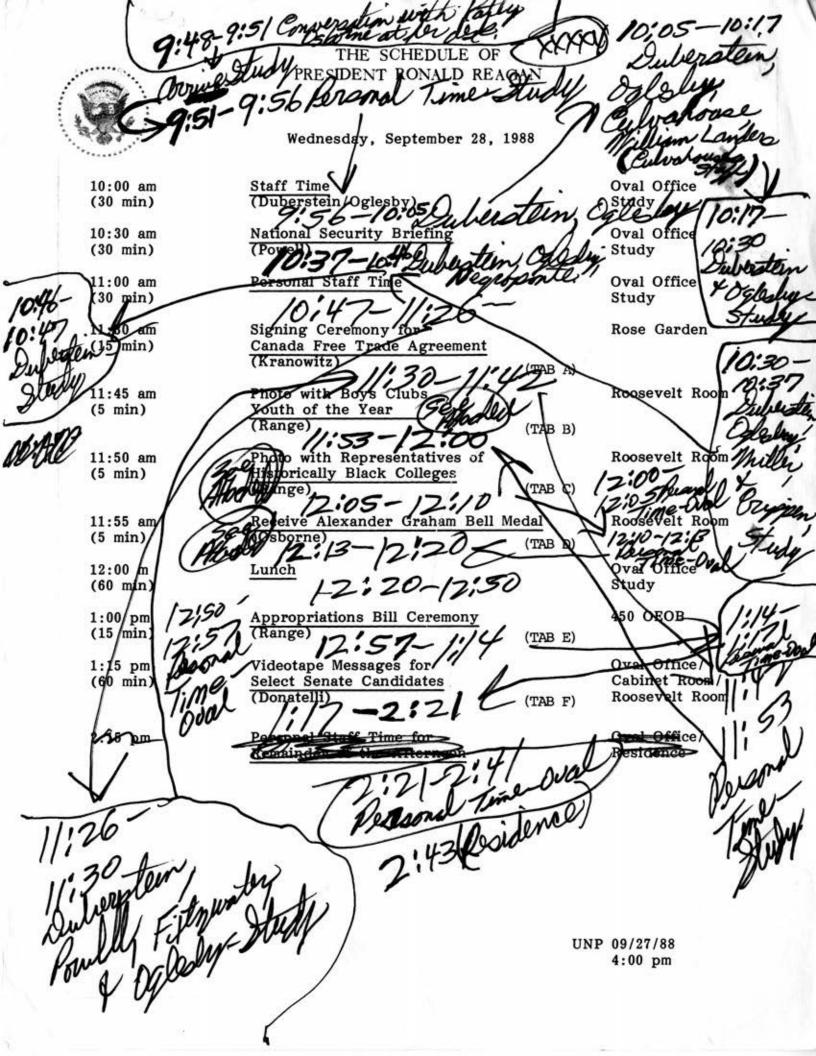

# THE SCHEDULE OF PRESIDENT RONALD REAGAN

Friday, September 9, 1988

| 9:00 am          | Staff Time                                               | Oval Office         |
|------------------|----------------------------------------------------------|---------------------|
| (30 min)         | (Duberstein/Oglesby) 35 Duberster                        | n & Calsi           |
| 9:30 am          | National Security Briefing                               | Oval Office,        |
| (25 min)         | National Security Briefing (Powell) 9:35-9:55 Dublisters | 2 Oglesly           |
| 9:55 am          | Photo with Ambassador Ben Yahia                          | Oval Office         |
| (5 min)          | (Distributed Separ                                       | rately)             |
| 10.00 am         | W 7, 9007, 9                                             | Office              |
| A / / /          | Genior Staff Time                                        | UIIIce              |
| (Medin)          |                                                          |                     |
| 10:15 am         | Personal Staff Time                                      | Oval Office         |
| (75 min)         | 71-7 11511101                                            | 10-                 |
|                  | 9:59-10:15 4/0:19-11                                     | 131                 |
| 11:30 am         | Signing Ceremony for                                     | Rose Garden         |
| (15 min)         | Youth 2000 Week Proclamation                             |                     |
|                  | (Risque) (TAB A)                                         |                     |
| 12:00 m          | Lunch and Personal Staff Time                            | Oval Office         |
| (75 min)         | Educii and Personal Stall Time                           | Ovar Office         |
| (10)             |                                                          |                     |
| 1:15 pm          | The President departs for the                            | South Lawn          |
|                  | Mayflower Hotel to address the                           |                     |
|                  | Federalist Society Lawyers Convention                    |                     |
| /                | (Range) III (TAB B)                                      |                     |
| /                | 170                                                      | C43 7               |
| 2:00 pm          | Arrives back at the White House                          | South Lawn          |
| /                | 2:02                                                     |                     |
| 2:30 pm / N      | Taping for United Way                                    | Map Room            |
| (5 min) /        | (Dolan/Board) 124_ (TAB C)                               |                     |
| 2:45 pm          | Personal Staff Time for                                  | Oval Office/        |
| 2.45 pm          | Remainder of the Afternoon                               | Residence           |
| /.               | Temander of the internoon                                | nesidence           |
|                  | 3:07/ Distenso                                           |                     |
|                  | " / positione                                            |                     |
|                  |                                                          |                     |
| 1-10/19          |                                                          |                     |
| 5-10,11          |                                                          |                     |
| - AND DOWN       | v \                                                      |                     |
| gring warry      |                                                          |                     |
| HO Fishin        |                                                          |                     |
| Wall Contin      | AM )                                                     |                     |
| 1 Solotte        | BIW/                                                     | 00/00/00            |
| Description of 1 | UNP                                                      | 09/08/88<br>4:00 pm |
| - // -           |                                                          | 4.00 Pm             |