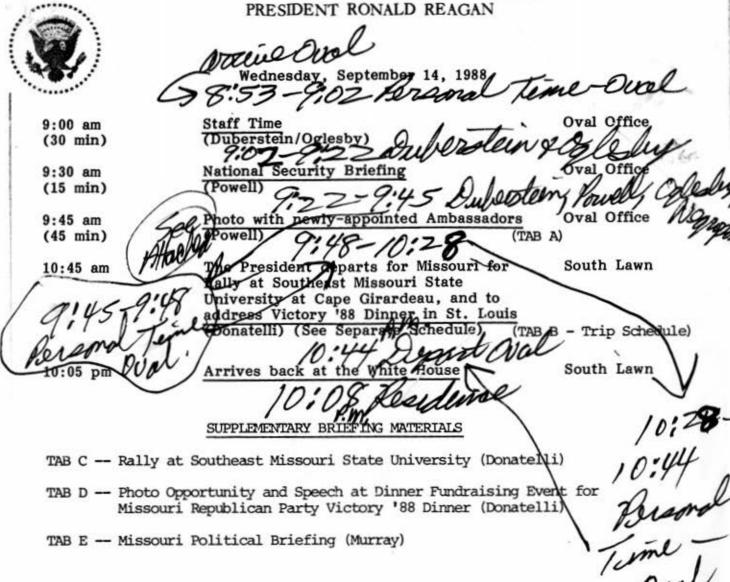

ose Garden    |
| 12:50 | The First Lady to Second Floor                   |
| 1:30  | The President to Rose Garden                     |
| 1:45  | The President to Oval Office                     |
| 1:45  | Guests depart Rose Garden                        |
| 2:05  | First Ladies staff to Second Floor 4:10 down     |
| 5:10  | The President to the Doctor's Office             |
| 5:20  | The President and Dr. Hutton to the Second Floor |
| 5:51  | Dr. Hutton down                                  |
| 6:35  | Maureen to the Second Floor                      |
| 7:00  | Dinner for the President, First Lady and Maureen |
| 10:07 | Retired                                          |

Houseguest

Maureen Reagan - Lincoln Bedroom Julius Bengsston - 327

# THE SCHEDULE OF PRESIDENT RONALD REAGAN



Washington, D.C. Cape Girardeau, Missouri Saint Louis, Missouri

LOCATION\_Washington, D.C.

DATE 14 September 1988

### TIME

### MOVEMENTS

| TIME | MOVEMEN 12                                                |
|------|-----------------------------------------------------------|
| 0854 | Oval Office                                               |
| 1044 | South Grounds                                             |
| 1046 | Depart South Grounds via Marine One                       |
| 1053 | Arrive Andrews Air Force Base, Maryland                   |
| 1103 | Depart Andrews Air Force Base via Marine One              |
| 1136 | Arrive Cape Girardeau Municipal Airport,                  |
|      | Cape Girardeau, Missouri                                  |
| 1145 | Depart Cape Girardeau Muni