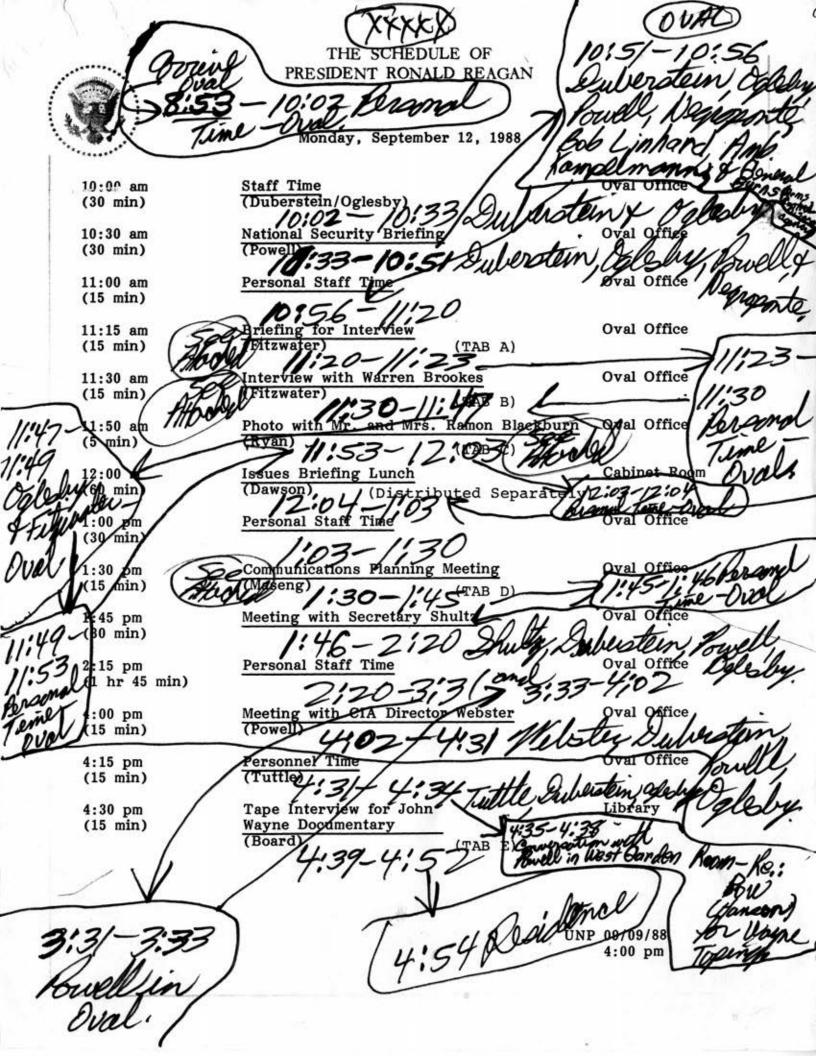

|
|                                        |
|                                        |
|                                        |
|                                        |
|                                        |
| 16                                     |
|                                        |
|                                        |
|                                        |
|                                        |
|                                        |
|                                        |
|                                        |
|                                        |
|                                        |
|                                        |
|                                        |
|                                        |



| 1 7                      | \