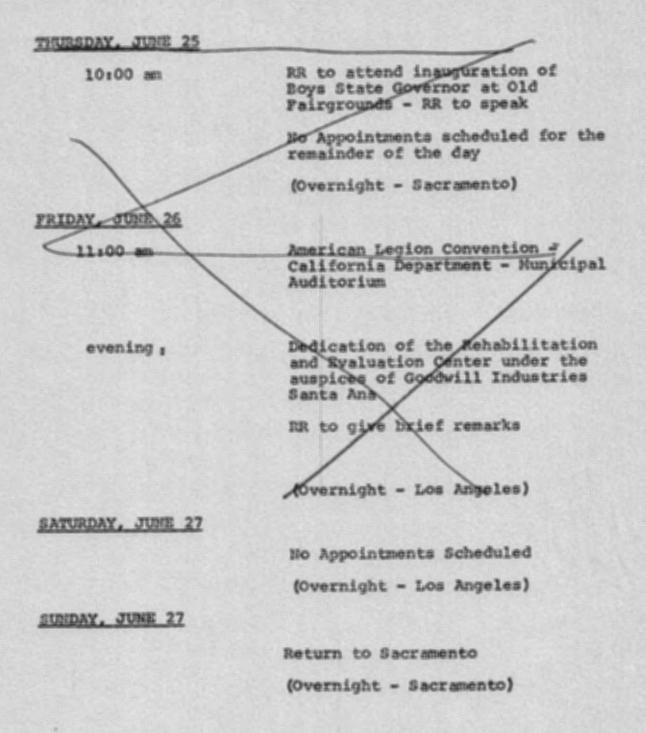

\*\*

. 6

ra : RR

Date : June 24, 1970

Subject: Thursday, June 25 Appointments

From : PG

| Thursday, June 25 |                                                                                                |
|-------------------|------------------------------------------------------------------------------------------------|
| 10:00 am          | Depart Executive Residence for<br>Fairgrounds                                                  |
| 10:15 am          | Arrive Governor's Hall for Boys State<br>Inauguration Ceremony, in progress<br>since 10:00 am. |
|                   | Program                                                                                        |
|                   | Swearing in of Boys State Legislators                                                          |
|                   | Swearing in of Boys State Constitution<br>Officers by Justice Marshall<br>McComb.              |
|                   | Brief remarks by Boys State Governor                                                           |
|                   | RR escorted to podium                                                                          |
|                   | RR seated, introduced by Philo Chamber<br>American Legion sponsor                              |
|                   | Remarks by RR                                                                                  |
|                   | RR escorted out by new Governor                                                                |
|                   | Proceed to Executive Residence                                                                 |
|                   | (Overnight - Sacramento)                                                                       |
|                   |                                                                                                |
|                   |                                                                                                |
|                   |                                                                                                |
|                   |                                                                                                |
|                   |                                                                                                |

### Memorandum

Date : June 25, 1970

KAS

Subject: Friday, June 26 Appointments

From : PG

10:30 am Depart Executive Residence for Sacramento Municipal Auditorium

> Arrive Auditorium - picture with the motorcycle drill team of the Los Angeles Police Department

RR escorted down center aisle by Mr. Tony Visco, distinguished visitor chairman for convention.

RR seated on platform (See attached for head table list)

RR introduced by Department Commander James Gilbert

RR speech

10:45 am

11:00 am

2:00 pm

Depart via automobile for San Francisco (Box lunch in car)

Ceremony commemorating the 25th Anniversary of the United Nations -San Francisco Opera House

(RR to remain off-stage until introduced)