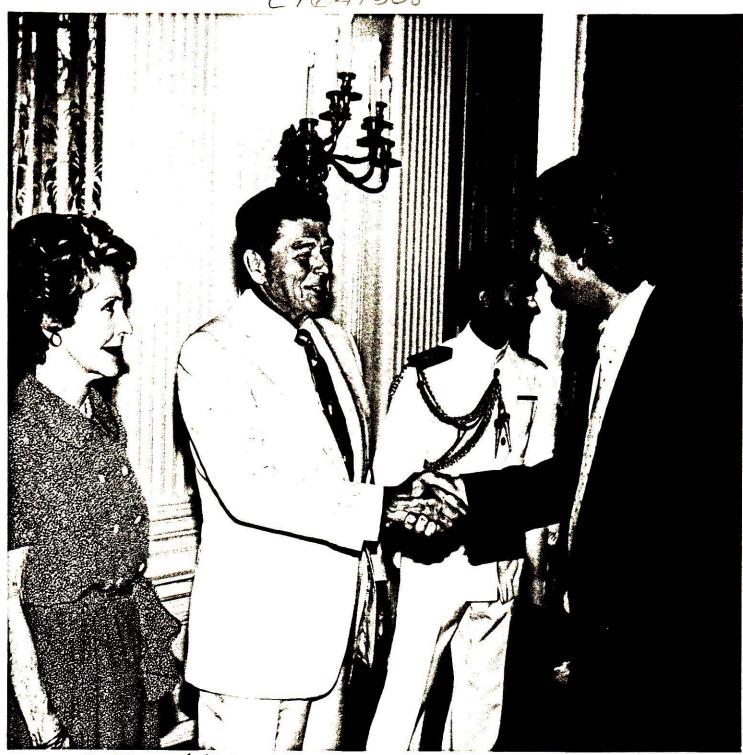

#### THE WHITE HOUSE

WASHINGTON

July 21, 1988

Dear Mr. Trump:

It came to our attention that you received a photograph from an event at the White House in August of 1983, which was incorrectly signed by the President.

On behalf of the President and Mrs. Reagan, please accept the enclosed photo as a replacement for the one signed in error.

With warmest best wishes,

Sincerely,

Linda Faulkner
Social Secretary
to the White House

Zinha Freeleen

Mr. Donald Trump Chairman Trump Organization 721 Fifth Avenue New York, NY 10022

Enclosure

C1641508

To Donald Trump With best wishes, Usucy + Romed Regan